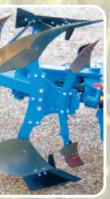

il third body,

- Bushed hollow beam,
- Parking stand.

#### The versatile wheel

• Easy conversion of the combined wheel from field to road transport position, • Mecanichal or hydraulic in option, the combined wheels are equiped with a shock-absorber for turnover, • 2 tyres at choice : 320/60-12 and 340/55-16 (optional).

# STANDARD



**Plough alignment during** turnover and mechanical adjustment of the first furrow



and forward position



Integrated traffic lights



**OPTIONAL** 

Hydraulic adjustement of the first furrow



Hydraulic combined wheel





# **TECHNICAL DATA** Z 120 RANGE



First furrow at nearest from the tractor





Wheel (Ø 689 mm, width 320 mm) with 320/60-12 tyres and 5 holes rim

Wheel (Ø 777 mm, width 342 mm) with 340/55-16 tyres and 6 holes rim

### SAFETY



Shearbolts safety



Non stop hydraulic safety

1000

# THE MODELS



#### Z 125 nsh



Z 125 sb

|                              | Model     | Туре              | Weight   |
|------------------------------|-----------|-------------------|----------|
| Shearbolts<br>safety         | Z 124 sb  | 4 furrows (4)     | 1 390 kg |
|                              | Z 125 sb  | 5 furrows (4 + 1) | 1 700 kg |
|                              | Z 126 sb  | 6 furrows (5 + 1) | 2 010 kg |
| Non stop<br>hydraulic safety | Z 124 nsh | 4 furrows         | 1 660 kg |
|                              | Z 125 nsh | 5 Furrows (4 + 1) | 2 150 kg |

\* indicative weight with skimmers and without wheel.

# THE WEARING PARTS



## A wide range for tillage

www.bonnel-sa.com

14, route de Conches - 27110 LE NEUBOURG