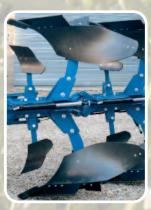

#### The headstock

- coupling with copes, cat 2 and 3,
- One-piece pendulum,
- Turnover bushed hollow shaft Ø 125 mm allowing hoses to be routed through the tube,
- Large oblong hole for top link allowing high position of the rear furrows during turnover and
- kepping horizontal position during transport,
- socket axles on the Ø 70 mm bushed connecting beam,
- integrated tool box.

#### The Z-shaped beam

• Perfect integration and erasure of the wheel in working position,

• Rear position of the wheel for better control of working width and better weight transfer on the tractor.

#### The frame

• HLE welded construction frame composed with a 120 x 120 mm profile beam and with a reinforcing coffer until third body,

- Bushed hollow beam,
- Parking stand.

#### The versatile wheel

• Easy conversion of the combined wheel from field to road transport position, • Mecanichal or hydraulic in option, the combined wheels are equiped with a shock-absorber for turnover, • 2 tyres at choice : 320/60-12 and 340/55-16 (optional).