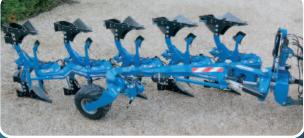

# THE MODELS

#### Z 125 nsh

Z 125 sb

|                              | Model     | Туре              | Weight   |
|------------------------------|-----------|-------------------|----------|
| Shearbolts<br>safety         | Z 124 sb  | 4 furrows (4)     | 1 390 kg |
|                              | Z 125 sb  | 5 furrows (4 + 1) | 1 700 kg |
|                              | Z 126 sb  | 6 furrows (5 + 1) | 2 010 kg |
| Non stop<br>hydraulic safety | Z 124 nsh | 4 furrows         | 1 660 kg |
|                              | Z 125 nsh | 5 Furrows (4 + 1) | 2 150 kg |