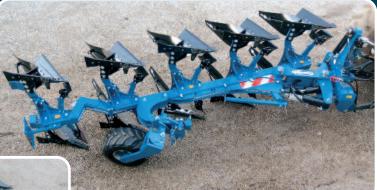

# THE MODELS

#### Z 125 nsh

Z 125 sb

|                              | Model     | Туре              | Weight   |
|------------------------------|-----------|-------------------|----------|
| Shearbolts<br>safety         | Z 124 sb  | 4 furrows (4)     | 1 390 kg |
|                              | Z 125 sb  | 5 furrows (4 + 1) | 1 700 kg |
|                              | Z 126 sb  | 6 furrows (5 + 1) | 2 010 kg |
| Non stop<br>hydraulic safety | Z 124 nsh | 4 furrows         | 1 660 kg |
|                              | Z 125 nsh | 5 Furrows (4 + 1) | 2 150 kg |