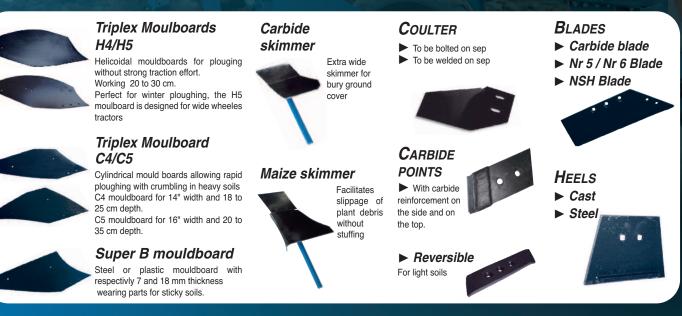

oles rim

Wheel (Ø 777 mm, width 342 mm) with 340/55-16 tyres and 6 holes rim

### SAFETY



Shearbolts safety



Non stop hydraulic safety

1000

# THE MODELS



#### Z 125 nsh



Z 125 sb

|                              | Model     | Туре              | Weight   |
|------------------------------|-----------|-------------------|----------|
| Shearbolts<br>safety         | Z 124 sb  | 4 furrows (4)     | 1 390 kg |
|                              | Z 125 sb  | 5 furrows (4 + 1) | 1 700 kg |
|                              | Z 126 sb  | 6 furrows (5 + 1) | 2 010 kg |
| Non stop<br>hydraulic safety | Z 124 nsh | 4 furrows         | 1 660 kg |
|                              | Z 125 nsh | 5 Furrows (4 + 1) | 2 150 kg |

\* indicative weight with skimmers and without wheel.

# THE WEARING PARTS



## A wide range for tillage

www.bonnel-sa.com

14, route de Conches - 27110 LE NEUBOURG - France Tél. 02 32 35 16 33 - Fax : 02 32 35 81 84 - E-mail : info@bonnel-sa.com

# BRINNEL