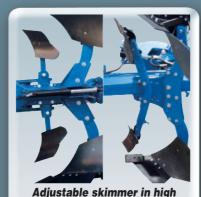

#### The versatile wheel

• Easy conversion of the combined wheel from field to road transport position, • Mecanichal or hydraulic in option, the combined wheels are equiped with a shock-absorber for turnover, • 2 tyres at choice : 320/60-12 and 340/55-16 (optional).