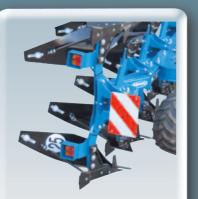

# STANDARD

**Plough alignment during** turnover and mechanical adjustment of the first furrow

and forward position

Integrated traffic lights

**OPTIONAL** 

Hydraulic adjustement of the first furrow

Hydraulic combined wheel