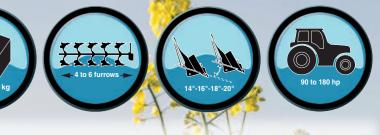

# **TECHNICAL DATA** Z 120 RANGE

First furrow at nearest from the tractor

Wheel (Ø 689 mm, width 320 mm) with 320/60-12 tyres and 5 holes rim

Wheel (Ø 777 mm, width 342 mm) with 340/55-16 tyres and 6 holes rim