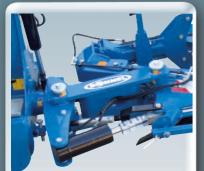

#### The headstock

- coupling with copes, cat 2 and 3,
- One-piece pendulum,
- Turnover bushed hollow shaft Ø 125 mm allowing hoses to be routed through the tube,
- Large oblong hole for top link allowing high position of the rear furrows during turnover and
- kepping horizontal position during transport,
- socket axles on the Ø 70 mm bushed connecting beam,
- integrated tool box.