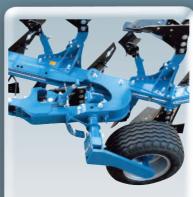

#### The versatile wheel

• Easy conversion of the combined wheel from field to road transport position, • Mecanichal or hydraulic in option, the combined wheels are equiped with a shock-absorber for turnover, • 2 tyres at choice : 320/60-12 and 340/55-16 (optional).

# **TECHNICAL DATA** Z 120 RANGE

First furrow at nearest from the tractor

Wheel (Ø 689 mm, width 320 mm) with 320/60-12 tyres and 5 holes rim

Wheel (Ø 777 mm, width 342 mm) with 340/55-16 tyres and 6 holes rim