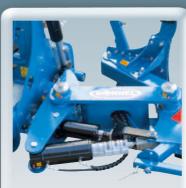

#### The headstock

- coupling with copes, cat 2 and 3,
- One-piece pendulum,
- Turnover bushed hollow shaft Ø 125 mm allowing hoses to be routed through the tube,
- Large oblong hole for top link allowing high position of the rear furrows during turnover and
- kepping horizontal position during transport,
- socket axles on the Ø 70 mm bushed connecting beam,
- integrated tool box.

#### The Z-shaped beam

• Perfect integration and erasure of the wheel in working position,

• Rear position of the wheel for better control of working width and better weight transfer on the tractor.

#### The frame

• HLE welded construction frame composed with a 120 x 120 mm profile beam and with a reinforcing coffer until third body,

- Bushed hollow beam,
- Parking stand.